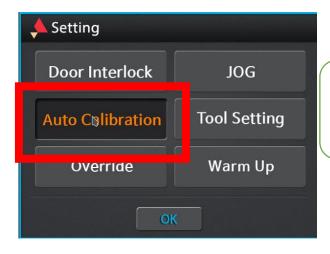

Please click Settings window again

And please select Auto Calibration

Double-touch the Areum logo on the side of Auto Calibration.

The system message difference appears and the PASSWORD input window appears. Please touch the PASSWORD input window