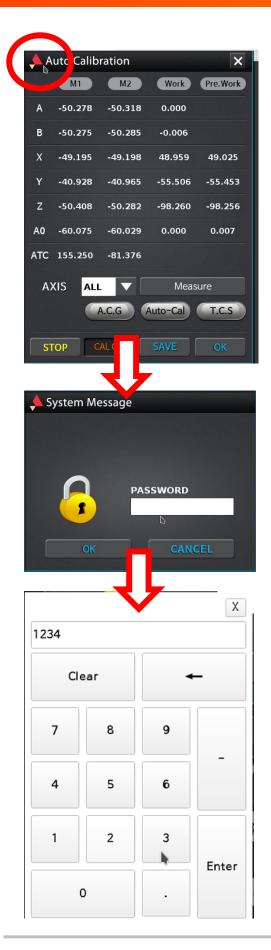

Please click Settings window again

And please select Auto Calibration

Double-touch the Areum logo on the side of Auto Calibration.

The system message difference appears and the PASSWORD input window appears. Please touch the PASSWORD input window

When the numeric pad window appears, touch 1, 2, 3, 4 in order, enter, and touch Enter.

If the pass is entered, please touch it.

Now you can check that CAL HOME icon is created. Touch CAL HOME icon

Touch OK to proceed with OK.