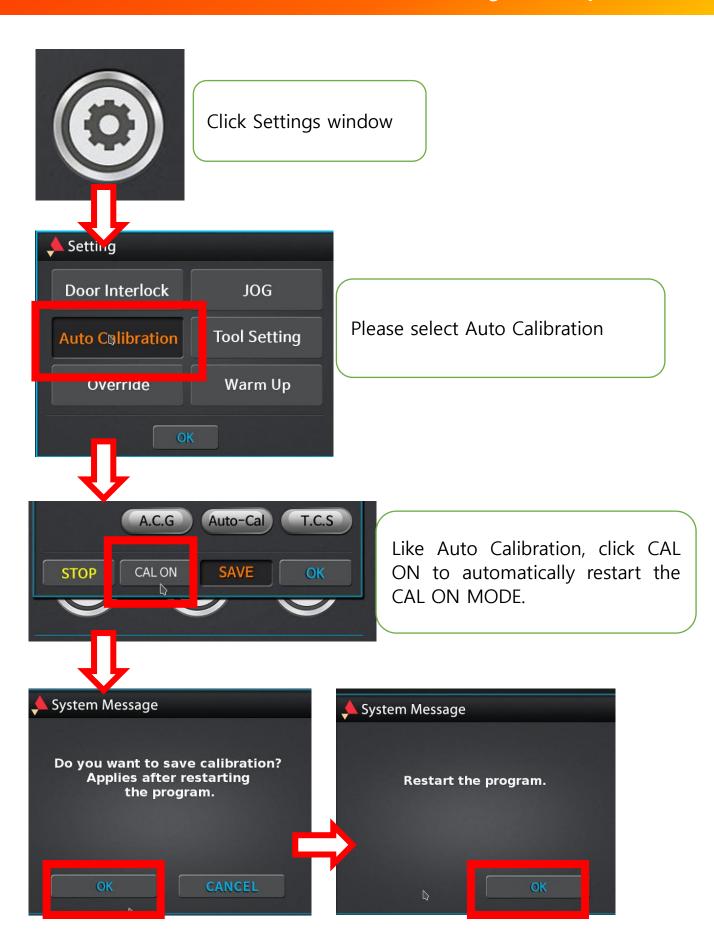

Please click Settings window again

And please select Auto Calibration

Double-touch the Areum logo on the side of Auto Calibration.

The system message difference appears and the PASSWORD input window appears. Please touch the PASSWORD input window

When the numeric pad window appears, touch 1, 2, 3, 4 in order, enter, and touch Enter.

If the pass is entered, please touch it.

Now you can check that CAL HOME icon is created. Touch CAL HOME icon

Touch OK to proceed with OK.

Home Calibrating...It is progressed to 10/10/10 and complete.About 13 minutes.

Please press OK

When it is automatically restarted, you can now proceed with the home by clicking the power icon in the middle.