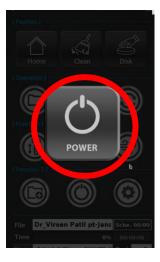

To make the power button icon disappear, touch the top left

If restart, click the left upper end of the POWER icon to create the POWER icon.

When it's POWER ON, the START Pos. icon comes out in the middle. Click on the top left to make the icon disappear

Home Calibrating...It is progressed to 10/10/10 and complete.About 13 minutes.

Please press OK

When it is automatically restarted, you can now proceed with the home by clicking the power icon in the middle.