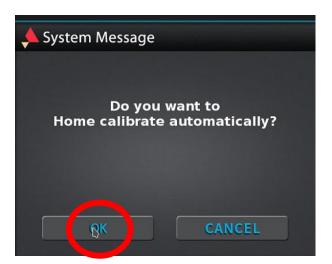

When the numeric pad window appears, touch 1, 2, 3, 4 in order, enter, and touch Enter.

If the pass is entered, please touch it.

Now you can check that CAL HOME icon is created. Touch CAL HOME icon

Touch OK to proceed with OK.

Home Calibrating...It is progressed to 10/10/10 and complete.About 13 minutes.

Please press OK

When it is automatically restarted, you can now proceed with the home by clicking the power icon in the middle.