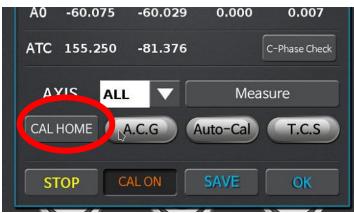

When the numeric pad window appears, touch 1, 2, 3, 4 in order, enter, and touch Enter.

If the pass is entered, please touch it.

Now you can check that CAL HOME icon is created. Touch CAL HOME icon

Touch OK to proceed with OK.