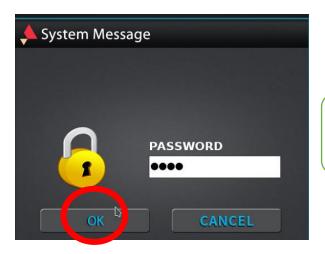

When the numeric pad window appears, touch 1, 2, 3, 4 in order, enter, and touch Enter.

If the pass is entered, please touch it.

Now you can check that CAL HOME icon is created. Touch CAL HOME icon

Touch OK to proceed with OK.