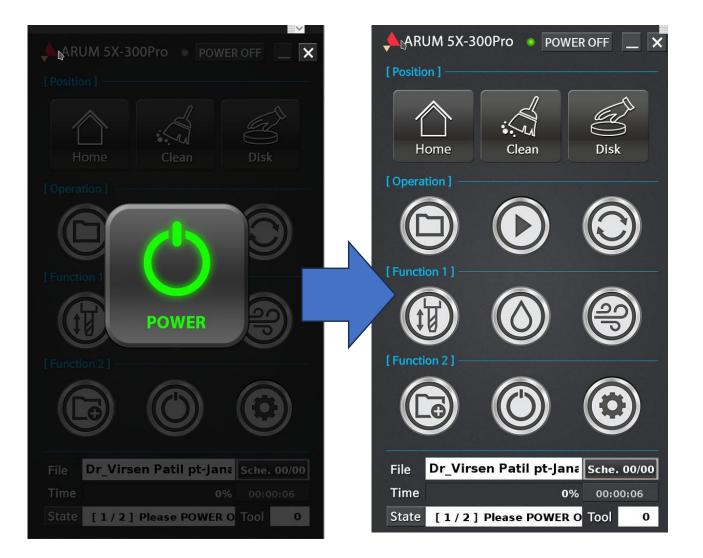

To make the power button icon disappear, touch the top left

If restart, click the left upper end of the POWER icon to create the POWER icon.

When it's POWER ON, the START Pos. icon comes out in the middle. Click on the top left to make the icon disappear