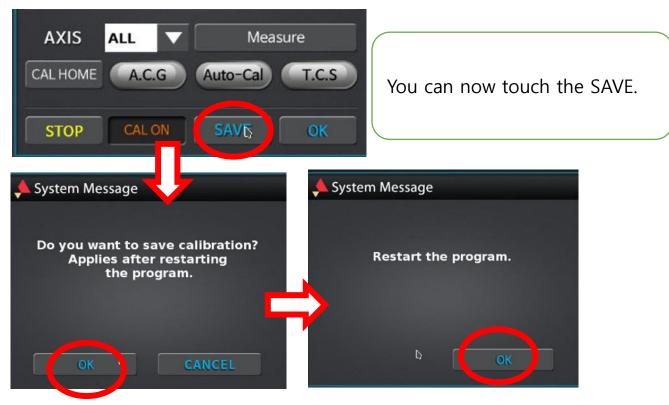

When the numeric pad window appears, touch 1, 2, 3, 4 in order, enter, and touch Enter.

If the pass is entered, please touch it.

Now you can check that CAL HOME icon is created. Touch CAL HOME icon

Touch OK to proceed with OK.