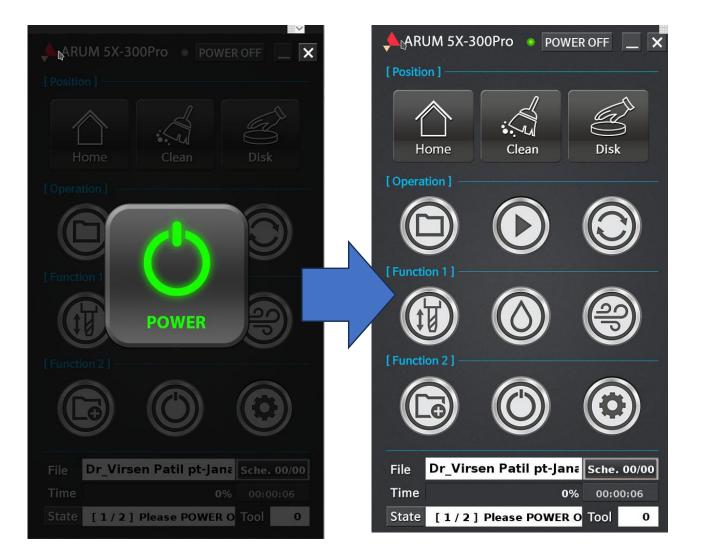

To make the power button icon disappear, touch the top left

If restart, click the left upper end of the POWER icon to create the POWER icon.

When it's POWER ON, the START Pos. icon comes out in the middle. Click on the top left to make the icon disappear