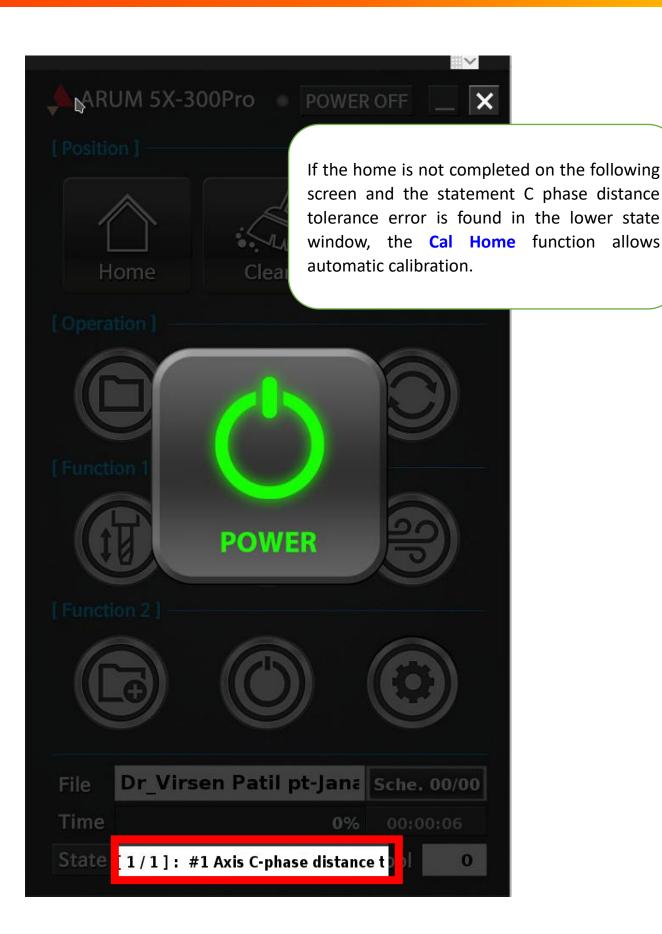

To make the power button icon disappear, touch the top left







If restart, click the left upper end of the POWER icon to create the POWER icon.







When it's POWER ON, the START Pos. icon comes out in the middle. Click on the top left to make the icon disappear



Please click Settings window again



And please select Auto Calibration





Double-touch the Areum logo on the side of Auto Calibration.

The system message difference appears and the PASSWORD input window appears. Please touch the PASSWORD input window

When the numeric pad window appears, touch 1, 2, 3, 4 in order, enter, and touch Enter.



If the pass is entered, please touch it.



Now you can check that CAL HOME icon is created. Touch CAL HOME icon



Touch OK to proceed with OK.



Home Calibrating...It is pro