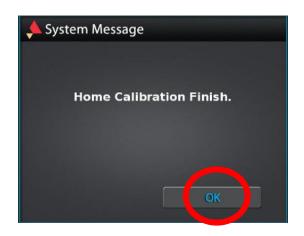

Home Calibrating...It is progressed to 10/10/10 and complete.About 13 minutes.

Please press OK

When it is automatically restarted, you can now proceed with the home by clicking the power icon in the middle.